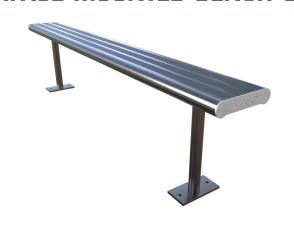

ng can be free standing or be fixed in position, requires no maintenance and will not rust or corrode.

Our Australian design and manufactured Settings are suitable for a range of activities, from Parks to Schools and beach fronts.

All standard seating and setting systems will handle heavy use on any playground.

Benches have a walk through design for easy entry and exit.

These settings are curved for comfort and engineered for strength.

#### > Seating Profile Options



#### UA4473

254mm x 55mm Seating Section

#### UA4884

230mm x 50mm Sawhorse Top

#### UA4474

177.6mm x 50.96mm Seating Back

# **SETTING WITH BACK SUPPORT**



# **BENCH SEAT WITH BACK REST**



# **STACKABLE BENCH SEATS**



# **SURFACE MOUNT SETTING**



# FREE STANDING SETTING



# **SURFACE MOUNTED BENCH SEAT**



# PEDESTAL SETTING



# **GRANDSTAND SEATING**