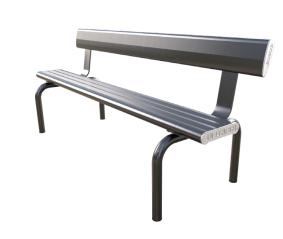

even your own back yard.

> Available in Natural Aluminium, Anodised, Powder Paint Coated, or Wood Grain Finishes.

The setting can be free standing or be fixed in position, requires no maintenance and will not rust or corrode.

Our Australian design and manufactured Settings are suitable for a range of activities, from Parks to Schools and beach fronts.

All standard seating and setting systems will handle heavy use on any playground.

Benches have a walk through design for easy entry and exit.

These settings are curved for comfort and engineered for strength.

#### > Seating Profile Options



#### UA4473

254mm x 55mm Seating Section

#### UA4884

230mm x 50mm Sawhorse Top

#### UA4474

177.6mm x 50.96mm Seating Back

# **SETTING WITH BACK SUPPORT**



# **BENCH SEAT WITH BACK REST**



# **STACKABLE BENCH SEATS**



# **SURFACE MOUNT SETTING**



# FREE STANDING SETTING



# **SURFACE MOUNTED BENCH SEAT**



# PEDESTAL SETTING



# **GRANDSTAND SEATING**