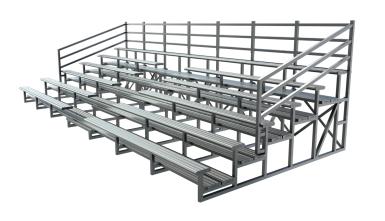

uires no maintenance and will not rust or corrode.

Our Australian design and manufactured Settings are suitable for a range of activities, from Parks to Schools and beach fronts.

All standard seating and setting systems will handle heavy use on any playground.

Benches have a walk through design for easy entry and exit.

These settings are curved for comfort and engineered for strength.

#### > Seating Profile Options



#### UA4473

254mm x 55mm Seating Section

#### UA4884

230mm x 50mm Sawhorse Top

#### UA4474

177.6mm x 50.96mm Seating Back

# **SETTING WITH BACK SUPPORT**



# **BENCH SEAT WITH BACK REST**



# **STACKABLE BENCH SEATS**



# **SURFACE MOUNT SETTING**



# FREE STANDING SETTING



# **SURFACE MOUNTED BENCH SEAT**



# PEDESTAL SETTING



# **GRANDSTAND SEATING**