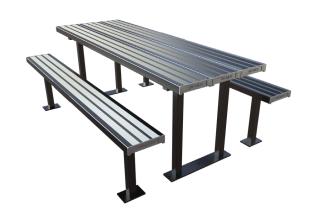

odised, Powder Paint Coated, or Wood Grain Finishes.

The setting can be free standing or be fixed in position, requires no maintenance and will not rust or corrode.

Our Australian design and manufactured Settings are suitable for a range of activities, from Parks to Schools and beach fronts.

All standard seating and setting systems will handle heavy use on any playground.

Benches have a walk through design for easy entry and exit.

These settings are curved for comfort and engineered for strength.

#### > Seating Profile Options



#### UA4473

254mm x 55mm Seating Section

#### UA4884

230mm x 50mm Sawhorse Top

#### UA4474

177.6mm x 50.96mm Seating Back

# **SETTING WITH BACK SUPPORT**



# **BENCH SEAT WITH BACK REST**



# **STACKABLE BENCH SEATS**



# **SURFACE MOUNT SETTING**



# FREE STANDING SETTING



# **SURFACE MOUNTED BENCH SEAT**



# PEDESTAL SETTING



# **GRANDSTAND SEATING**