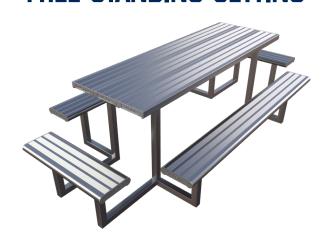

, or Wood Grain Finishes.

The setting can be free standing or be fixed in position, requires no maintenance and will not rust or corrode.

Our Australian design and manufactured Settings are suitable for a range of activities, from Parks to Schools and beach fronts.

All standard seating and setting systems will handle heavy use on any playground.

Benches have a walk through design for easy entry and exit.

These settings are curved for comfort and engineered for strength.

#### > Seating Profile Options



#### UA4473

254mm x 55mm Seating Section

#### UA4884

230mm x 50mm Sawhorse Top

#### UA4474

177.6mm x 50.96mm Seating Back

# **SETTING WITH BACK SUPPORT**



# **BENCH SEAT WITH BACK REST**



# **STACKABLE BENCH SEATS**



# **SURFACE MOUNT SETTING**



# FREE STANDING SETTING



# **SURFACE MOUNTED BENCH SEAT**



# PEDESTAL SETTING



# **GRANDSTAND SEATING**