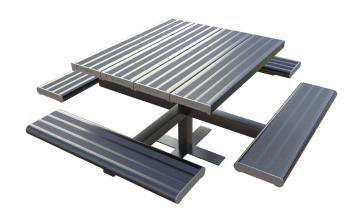

# ALUMINIUM SEATING 5 SETTING

SCHOOL YARD, PARK AND PICNIC COLLECTION

# TECHNICAL INFORMATION

Our Most popular models across Australia. Ideal for schools, Parks, Sports Venues, Clubs or even your own back yard.

> Available in Natural Aluminium, Anodised, Powder Paint Coated, or Wood Grain Finishes.

The setting can be free standing or be fixed in position, requires no maintenance and will not rust or corrode.

Our Australian design and manufactured Settings are suitable for a range of activities, from Parks to Schools and beach fronts.

All standard seating and setting systems will handle heavy use on any playground.

Benches have a walk through design for easy entry and exit.

These settings are curved for comfort and engineered for strength.