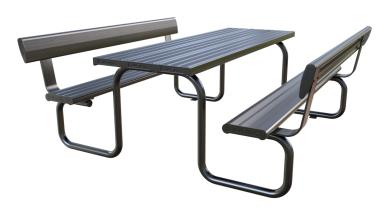

ls, Parks, Sports Venues, Clubs or even your own back yard.

> Available in Natural Aluminium, Anodised, Powder Paint Coated, or Wood Grain Finishes.

The setting can be free standing or be fixed in position, requires no maintenance and will not rust or corrode.

Our Australian design and manufactured Settings are suitable for a range of activities, from Parks to Schools and beach fronts.

All standard seating and setting systems will handle heavy use on any playground.

Benches have a walk through design for easy entry and exit.

These settings are curved for comfort and engineered for strength.

#### > Seating Profile Options



#### UA4473

254mm x 55mm Seating Section

#### UA4884

230mm x 50mm Sawhorse Top

#### UA4474

177.6mm x 50.96mm Seating Back

# **SETTING WITH BACK SUPPORT**



# **BENCH SEAT WITH BACK REST**



# **STACKABLE BENCH SEATS**



# **SURFACE MOUNT SETTING**



# FREE STANDING SETTING



# **SURFACE MOUNTED BENCH SEAT**



# PEDESTAL SETTING



# **GRANDSTAND SEATING**