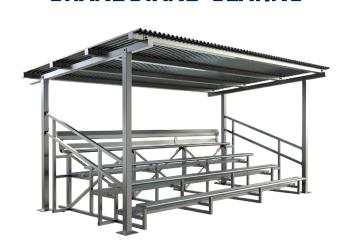

equires no maintenance and will not rust or corrode.

Our Australian design and manufactured Settings are suitable for a range of activities, from Parks to Schools and beach fronts.

All standard seating and setting systems will handle heavy use on any playground.

Benches have a walk through design for easy entry and exit.

These settings are curved for comfort and engineered for strength.

#### > Seating Profile Options



#### UA4473

254mm x 55mm Seating Section

#### UA4884

230mm x 50mm Sawhorse Top

#### UA4474

177.6mm x 50.96mm Seating Back

# **SETTING WITH BACK SUPPORT**



# **BENCH SEAT WITH BACK REST**



# **STACKABLE BENCH SEATS**



# **SURFACE MOUNT SETTING**



# FREE STANDING SETTING



# **SURFACE MOUNTED BENCH SEAT**



# PEDESTAL SETTING



# **GRANDSTAND SEATING**