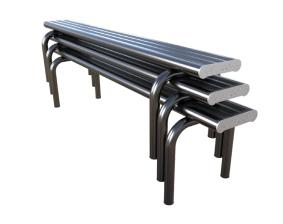

ilable in Natural Aluminium, Anodised, Powder Paint Coated, or Wood Grain Finishes.

The setting can be free standing or be fixed in position, requires no maintenance and will not rust or corrode.

Our Australian design and manufactured Settings are suitable for a range of activities, from Parks to Schools and beach fronts.

All standard seating and setting systems will handle heavy use on any playground.

Benches have a walk through design for easy entry and exit.

These settings are curved for comfort and engineered for strength.

#### > Seating Profile Options



#### UA4473

254mm x 55mm Seating Section

#### UA4884

230mm x 50mm Sawhorse Top

#### UA4474

177.6mm x 50.96mm Seating Back

# **SETTING WITH BACK SUPPORT**



# **BENCH SEAT WITH BACK REST**



# **STACKABLE BENCH SEATS**



# **SURFACE MOUNT SETTING**



# FREE STANDING SETTING



# **SURFACE MOUNTED BENCH SEAT**



# PEDESTAL SETTING



# **GRANDSTAND SEATING**