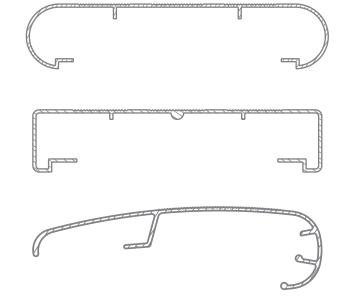

#### > Seating Profile Options

#### UA4473

254mm x 55mm Seating Section

#### UA4884

230mm x 50mm Sawhorse Top

#### UA4474

177.6mm x 50.96mm Seating Back