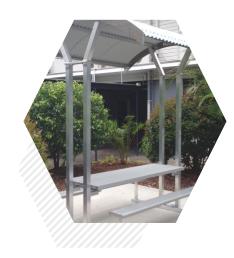

# GALLERY OF SUITABLE AREAS FOR SEATING & SETTING SYSTEMS

Schools | Parks | Sports Venues | Clubs Parking Buildings | Playgrounds | Marina

The setting can be free standing or be fixed in position, requires no maintenance and will not rust or corrode.

Our Australian design and manufactured Settings are suitable for a range of activities, from Parks to Schools and beach fronts.

All standard seating and setting systems will handle heavy use on any playground.

Benches have a walk through design for easy entry and exit.

These settings are curved for comfort and engineered for strength.